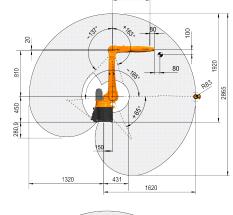

# KR 8 R1620 HP

|            | Controller         |
|------------|--------------------|
|            |                    |
| Controller | KR C4 smallsize-2; |

660

R C4 smallsize-2; KR C4 compact

Work envelope graphic

Teach pendant

Teach pendant KUKA smartPAD

Dimensions: mm

2 Technical data 1620 mm Maximum reach Rated payload 8 kg Rated supplementary load, rotating column / link arm / arm 0 kg / 0 kg / 10 kg 18 kg Rated total load Pose repeatability (ISO 9283) ± 0.04 mm Number of axes 6 Mounting position Floor Ceiling; Wall Footprint 333.5 mm x 307 mm approx. 165 kg Weight