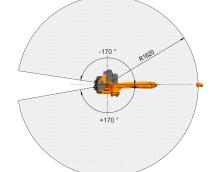

### Axis data

A1

A2

A3

A4

A5

A6

| Motion range             |                |
|--------------------------|----------------|
| A1                       | ±170 °         |
| A2                       | -185 ° / 65 °  |
| A3                       | -137 ° / 163 ° |
| A4                       | ±185 °         |
| A5                       | ±120 °         |
| A6                       | ±350 °         |
| Speed with rated payload |                |