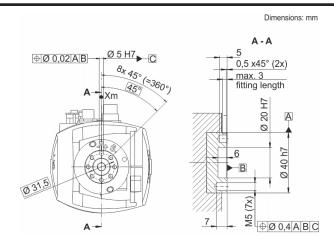

payload 8 kg Rated supplementary load, rotating column / link arm / arm 0 kg / 0 kg / 10 kg 18 kg Rated total load Pose repeatability (ISO 9283) ± 0.04 mm Number of axes 6 Mounting position Floor Ceiling; Wall Footprint 333.5 mm x 307 mm approx. 165 kg Weight

### Axis data

A1

A2

A3

A4

A5

A6

| Motion range             |                |
|--------------------------|----------------|
| A1                       | ±170 °         |
| A2                       | -185 ° / 65 °  |
| A3                       | -137 ° / 163 ° |
| A4                       | ±185 °         |
| A5                       | ±120 °         |
| A6                       | ±350 °         |
| Speed with rated payload |                |





#### Mounting flange

220 °/s

210 °/s

270 °/s

381 °/s

311 °/s

492 °/s

K)



## **Operating conditions**

| Amplent temperature during operation 5 C to 45 C (270 K to 51 | Ambient temperature during operation | 5 °C to 45 °C (278 K to 318 |
|---------------------------------------------------------------|--------------------------------------|-----------------------------|
|---------------------------------------------------------------|--------------------------------------|-----------------------------|

# Protection rating

| Protection rating                | IP65 |
|----------------------------------|------|
| Protection rating, in-line wrist | IP67 |

#### KUKA Roboter GmbH

Zugspitzstrasse 140, 86165 Augsburg, Germany. Tel.: +49 821 797-4000, www.kuka-robotics.com Details provided about the properties and usability of the products are purely for informatio